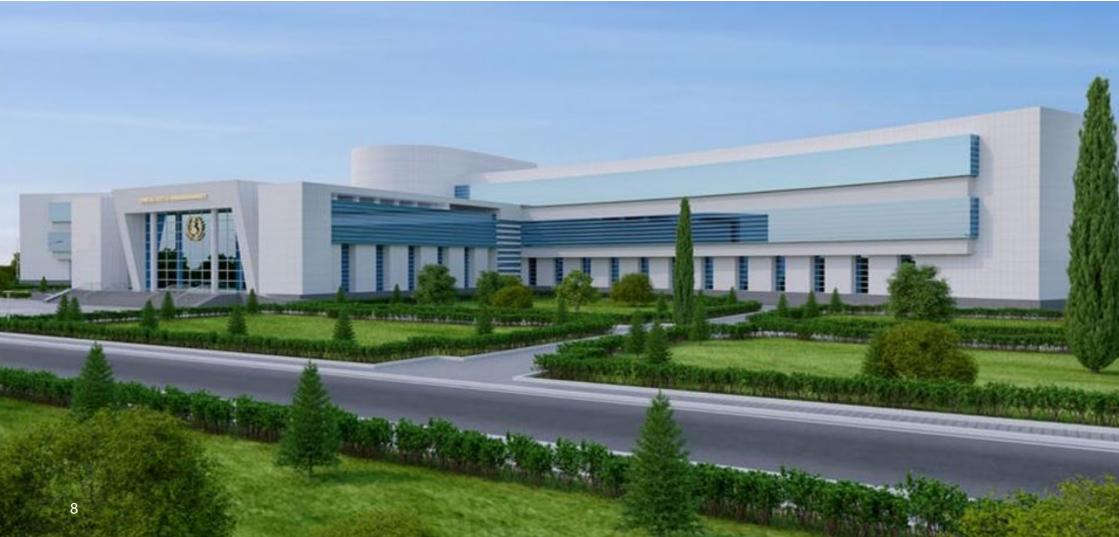

### **HOSPITAL**

**Client**: Ministry of Health, Turkmenistan

Description: Proposed Construction of 180 Beds Isola-

tion Hospital at Dashoguz Turkmenistan **Serviced Rendered:** Architectural, Structural Supervision, MEP services and Supervision

**BUA:** 19, 295.63 SQM