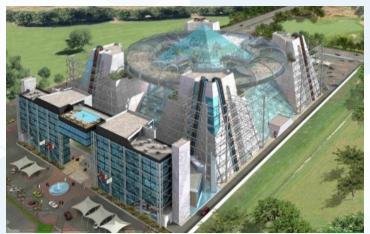

### **MALL**

Project include 3 underground parking floors, 7 floors mall and 7 floors five star hotel with 160 Standard rooms, 16 junior suites and 4 executive suites, in Dubai's business center

**Client**: M/S Sum Developers

**Description:** Proposed Zabeel Mall & Hotel 3B+G+7

Floors/ Dubai-UAE

Serviced Rendered: Architectural Planning and Design,

**BUA:** 1,450,000 SQFT **Project Cost:** Confidential