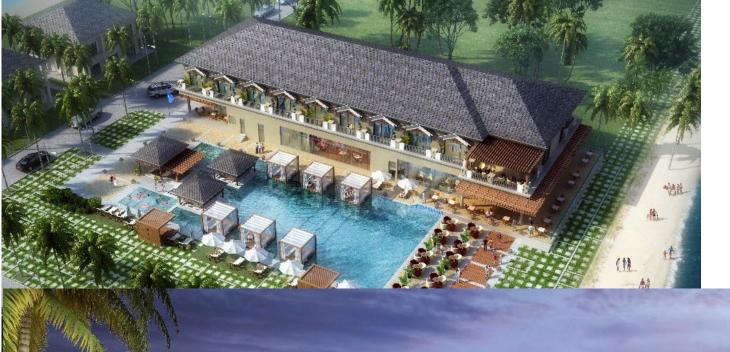

### **HOTELS**

"Tulip Inn Hotel was design with comfortable, functional accommodation that meet the hospitality standard." Conveniently situated in a prime location next to important landmark which is the International Airport of Zanzibar.

The Exterior façade is inspired by modern contemporary architecture while the interior is inspired by Arabic design which will showcase the colors, patterns and style.

Client :CRJE

**Description:** Proposed Design and Construction of Tulip

Inn Hotel to be built in Zanzibar Airport

Serviced Rendered: Architectural Design, Mep & Struc-

tural Design

**BUA:** 4,523 SQM

Project Cost: USD 4.5M