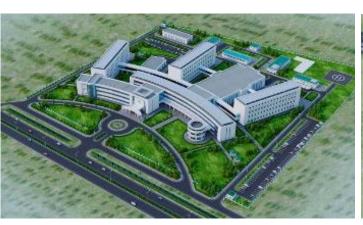

### **HOSPITAL**

Client: Ministry of Health, Turkmenistann

**Description:** Proposed Construction of 450 Beds Gener-

al Hospital at Dashoguz Turkmenistan

Serviced Rendered: Architectural, Structural Supervi-

sion, MEP services and Supervision

**BUA:** 18, 466.39 SQM