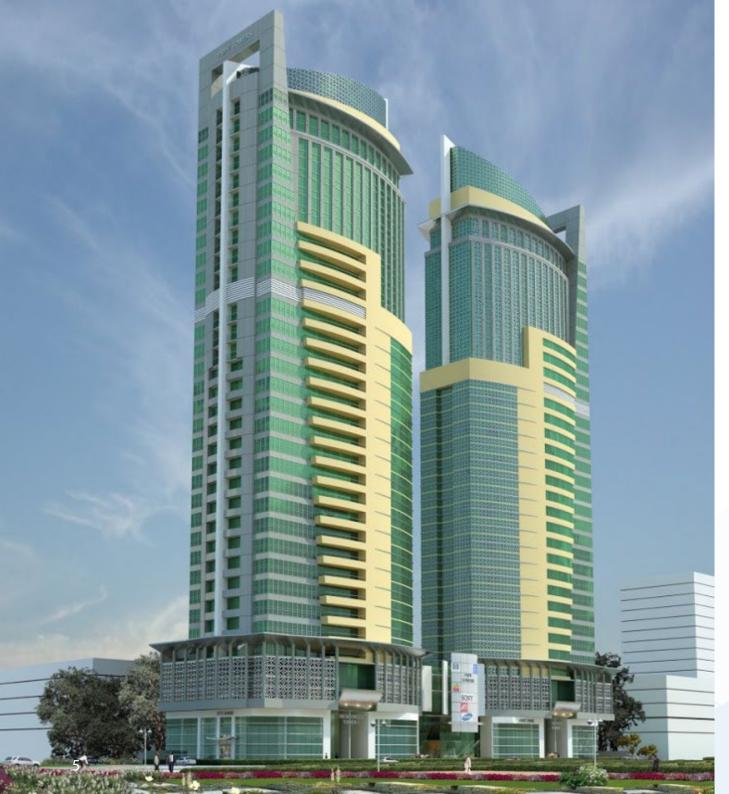

### **CORPORATE & OFFICE FACILITIES**

**Client:** Public Service Pension Fund (PSPF)

Description: Proposed 35 Storey Commercial/Resin-

detial Twin Towers

**Serviced Rendered:** Architectural Design, Structural Engineering, MEP Design, Project Management &

Construction Supervision

**BUA:** 73,000 SQM

Project Cost: USD 30 M