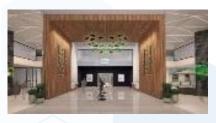

### **HOSPITAL**

"The main aim was from the beginning to design a neat and easily readable building within a clear and well organized external environment."

The most impressive element of the hospital with very friendly and welcoming characteristics. It combines several functions; from the Main Entrance and the reception and information desks, to lounges, playing areas, support facilities for visitors and patients.

With its double height glass vaulted roof, it is a bioclimatic Arcade with the functions of a central street and which acts as the public face of the Hospital. It is an Arcade that turns sustainability into a language of materials, textures and colors.