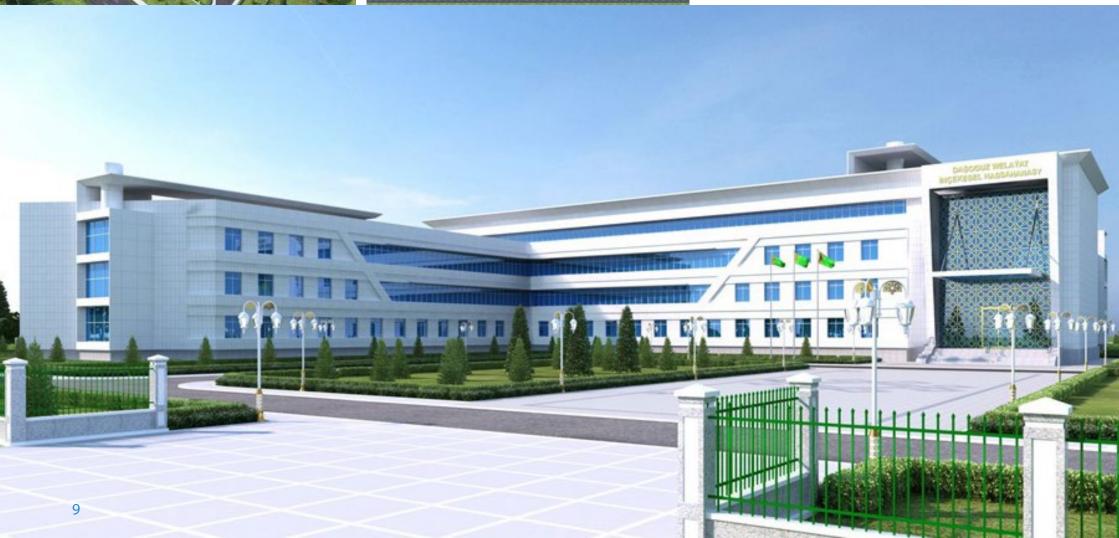

### **HOSPITAL**

Client: Ministry of Health, Turkmenistan

Description: Proposed Construction of 150 Beds Oncol-

ogy Hospital at Dashoguz Turkmenistan

Serviced Rendered: Architectural, Structural Supervi-

sion, MEP services and Supervision

**BUA:** 18, 665.63 SQM **Project Cost:** Confidential