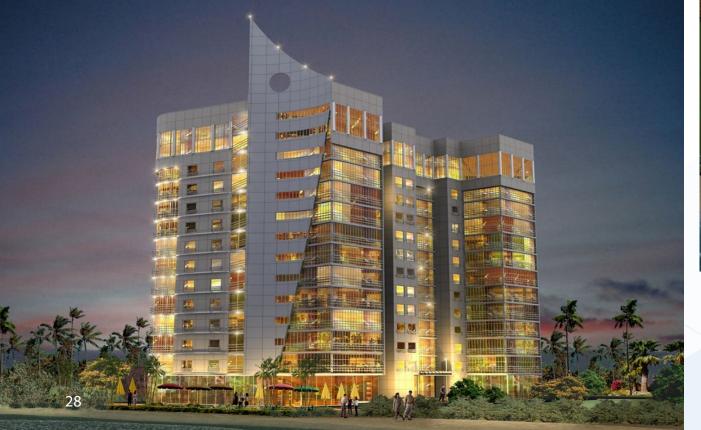

### **HOTELS**

This project is a development comprising A 5 Star Hotel tower with Retail Office Floors located on Plot No. 2217/1/168 Dar Es Salaam with 30 floors, one basement, ground floor, mezzanine and four levels of car parking facilities. 5 Star Hotel tower consists of 250 keys with first class facilities and amenities such as Gym, Swimming pool, Salon, Barber & Wellness. It also houses 3 Specialty restaurants in addition to the All Day dining & Executive lounge. Total build up area is 73,000m2.

**Client**:CRJE

**Description:** Proposed Design and Construction of 5 Star

Hotel Tower at Dar Es Salaam

Serviced Rendered: Architectural Design, Structural

and MEP & Construction Supervision

**BUA:** 61,874 SQM

Project Cost: USD 44M