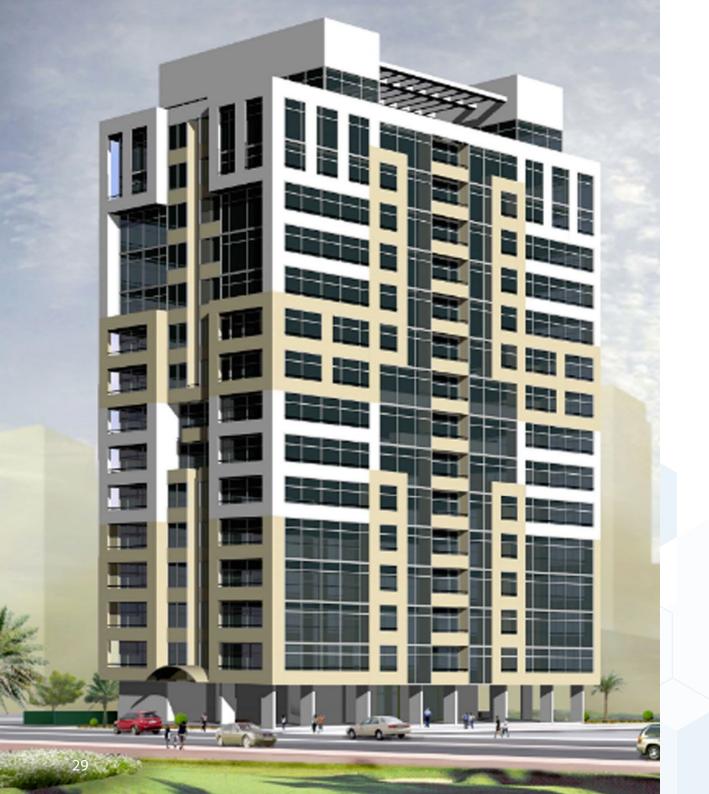

### **RESIDENTIAL BUILDING**

**Client:** M/S Sum Developers

**Description:** Proposed B+G+14 Building for M/S Sum Developers at Dubai Sport City on Plot No. No 682-1289

**Serviced Rendered:** Architectural Planning and Design, Structural Engineering, MEP Design, Project Management & Construction Supervision