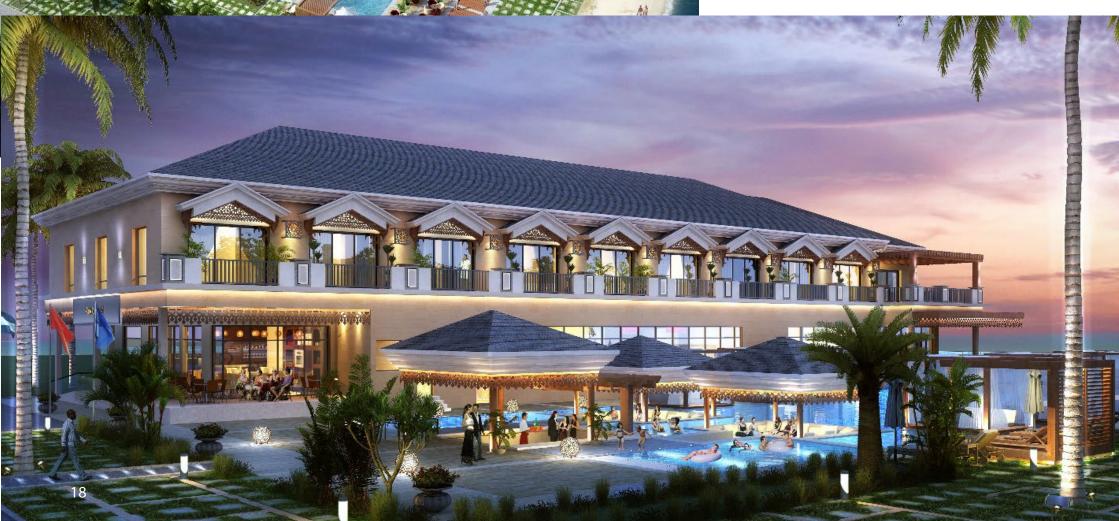

### **HOTELS**

"Tulip Inn Hotel was design with comfortable, functional accommodation that meet the hospitality standard." Conveniently situated in a prime location next to important landmark which is the International Airport of Zanzibar.

The Exterior façade is inspired by modern contemporary architecture while the interior is inspired by Arabic design which will showcase the colors, patterns and style.

Client :CRJE

**Description:** Proposed Design and Construction of Tulip

Inn Hotel to be built in Zanzibar Airport

Serviced Rendered: Architectural Design, Mep & Struc-

tural Design

**BUA:** 4,523 SQM

Project Cost: USD 4.5M