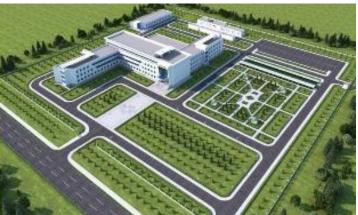

### **HOSPITAL**

Client: Ministry of Health, Turkmenistann

**Description:** Proposed Construction of 450 Beds Gener-

al Hospital at Dashoguz Turkmenistan

Serviced Rendered: Architectural, Structural Supervi-

sion, MEP services and Supervision

**BUA:** 18, 466.39 SQM