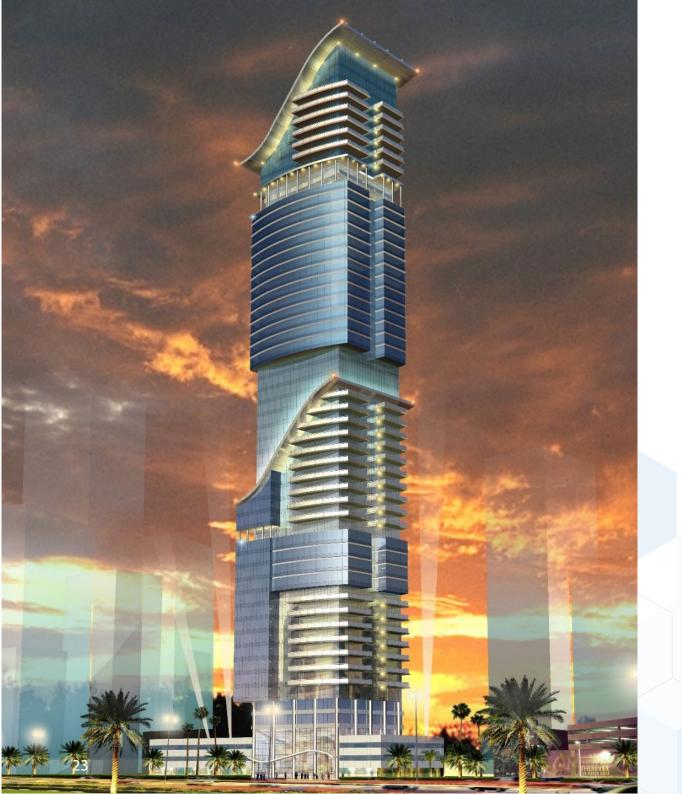

### **HOTELS**

This project is a development comprising A 5 Star Hotel tower with Retail Office Floors located on Plot No. 2217/1/168 Dar Es Salaam with 30 floors, one basement, ground floor, mezzanine and four levels of car parking facilities. 5 Star Hotel tower consists of 250 keys with first class facilities and amenities such as Gym, Swimming pool, Salon, Barber & Wellness. It also houses 3 Specialty restaurants in addition to the All Day dining & Executive lounge. Total build up area is 73,000m2.

**Client**:CRJE

**Description:** Proposed Design and Construction of 5 Star

Hotel Tower at Dar Es Salaam

Serviced Rendered: Architectural Design, Structural

and MEP & Construction Supervision

**BUA:** 61,874 SQM

Project Cost: USD 44M