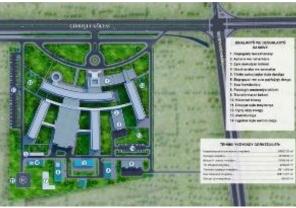

### **HOSPITAL**

**Client :** Ministry of Health, Turkmenistan

**Description:** Proposed Construction of Rehabilitation

Centre Turkmenistan

**Serviced Rendered:** Architectural, Structural Supervision, MEP services and Supervision

**BUA:** 19, 295.63 SQM