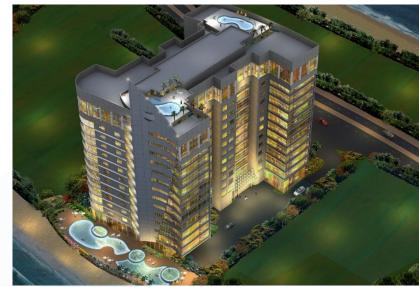

### **HOTELS**

This project is a development comprising A 5 Star Hotel tower with Retail Office Floors located on Plot No. 2217/1/168 Dar Es Salaam with 30 floors, one basement, ground floor, mezzanine and four levels of car parking facilities. 5 Star Hotel tower consists of 250 keys with first class facilities and amenities such as Gym, Swimming pool, Salon, Barber & Wellness. It also houses 3 Specialty restaurants in addition to the All Day dining & Executive lounge. Total build up area is 73,000m2.

**Client**:CRJE

**Description:** Proposed Design and Construction of 5 Star

Hotel Tower at Dar Es Salaam

Serviced Rendered: Architectural Design, Structural

and MEP & Construction Supervision

**BUA:** 61,874 SQM

Project Cost: USD 44M