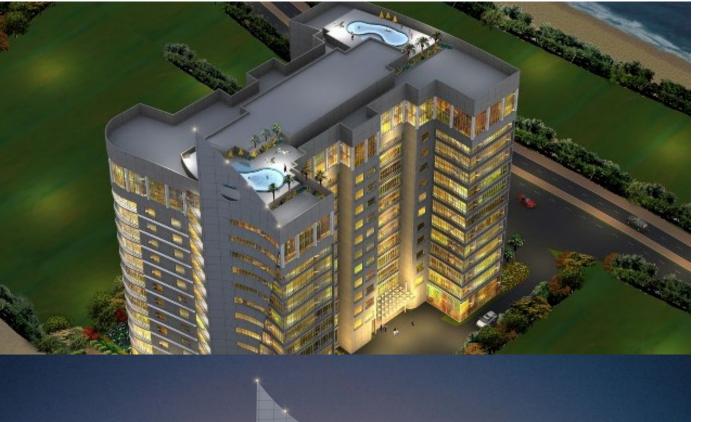

### **HOTELS**

This project is a development comprising A 5 Star Hotel tower with Retail Office Floors located on Plot No. 2217/1/168 Dar Es Salaam with 30 floors, one basement, ground floor, mezzanine and four levels of car parking facilities. 5 Star Hotel tower consists of 250 keys with first class facilities and amenities such as Gym, Swimming pool, Salon, Barber & Wellness. It also houses 3 Specialty restaurants in addition to the All Day dining & Executive lounge. Total build up area is 73,000m2.

**Client**:CRJE

**Description:** Proposed Design and Construction of 5 Star

Hotel Tower at Dar Es Salaam

Serviced Rendered: Architectural Design, Structural

and MEP & Construction Supervision

**BUA:** 61,874 SQM

Project Cost: USD 44M