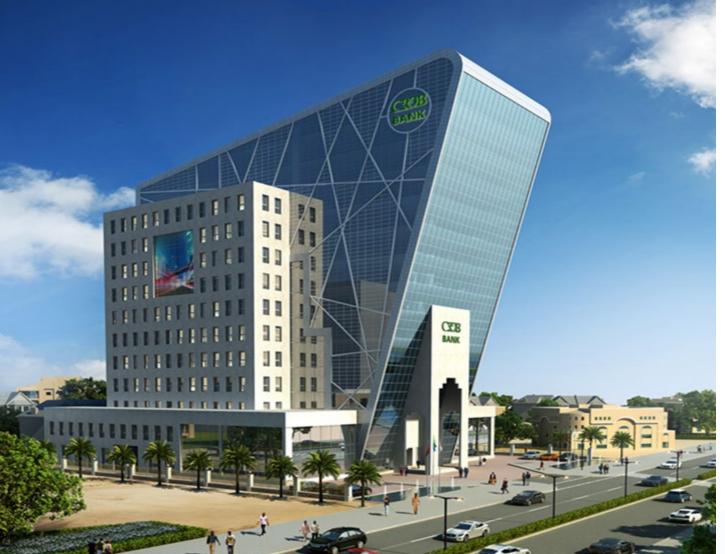

### **CORPORATE & OFFICE FACILITIES**

"The Proposal 'CRDB Bank Plc Headquarters is to be built on Plot 25 & 26 along Ali Hassan Mwinyi Road & plot 21 Barack Obama Drive is one of the projects of NHC in the City of Dar Es Salaam. The project intends to provide a Class A Structure which will consist of 1 Basement, Ground Floor, Mezzanine and 11 floors for different bank departments in accordance with their usage and requirements. Anticipated growth of bank employees have been considered according forecasted increase of employees in the upcoming 10 years."

Client: CRDB

**Description:** Proposed Design and Construction Office

at Dar Es Salaam B+G+M+11

Serviced Rendered: Architectural Design, Structural

and MEP including Construction Supervision

**BUA:** 31,807 SQM

Project Cost: USD 30 M