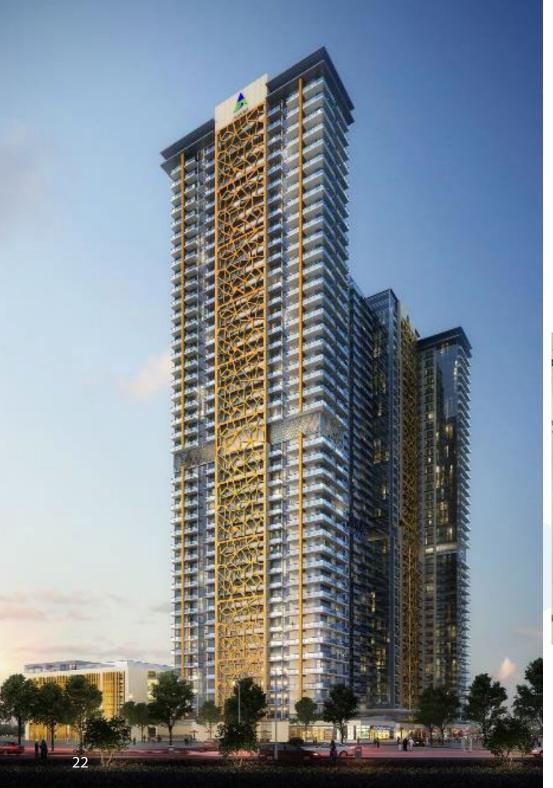

### **MIXED USED**

**Client:** AL SAFEER GROUP OF COMPANIES

**Description:** Proposed Residential / Commercial

B+G+42 at Wadi Al Safa, Dubai UAE

**Serviced Rendered:** Architectural Design

**BUA:** 179, 028 SQM

Project Cost: USD 50M