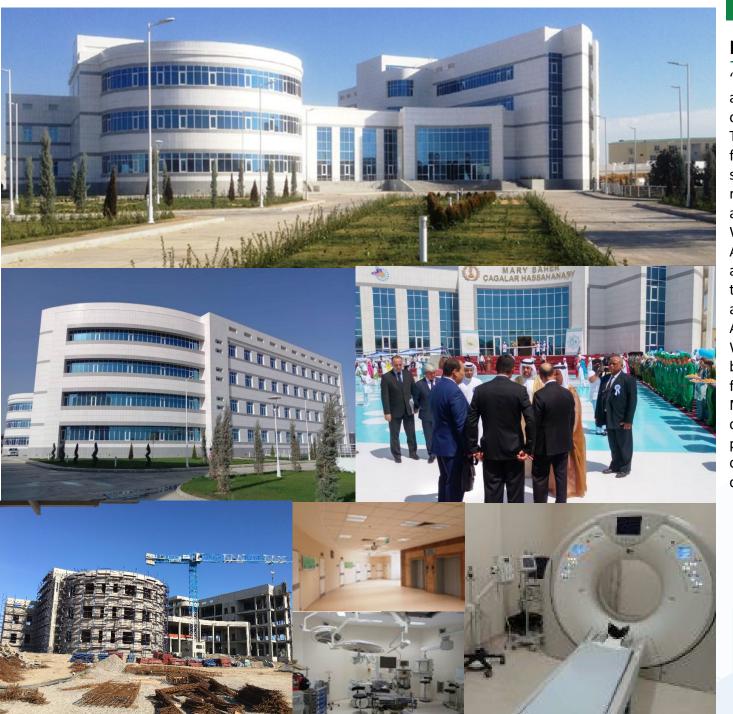

### **HOSPITAL**

Client: Ministry of Health, Turkmenistan

Description: Proposed Construction of 150 Beds Oncol-

ogy Hospital at Dashoguz Turkmenistan

Serviced Rendered: Architectural, Structural Supervi-

sion, MEP services and Supervision

**BUA:** 18, 665.63 SQM **Project Cost:** Confidential

### **HOSPITAL**

**Client**: Ministry of Health, Turkmenistan

Description: Proposed Construction of 180 Beds Isola-

tion Hospital at Dashoguz Turkmenistan **Serviced Rendered:** Architectural, Structural Supervision, MEP services and Supervision

**BUA:** 19, 295.63 SQM

### **HOSPITAL**

Client: Ministry of Health, Turkmenistann

**Description:** Proposed Construction of 450 Beds Gener-

al Hospital at Dashoguz Turkmenistan

Serviced Rendered: Architectural, Structural Supervi-

sion, MEP services and Supervision

**BUA:** 18, 466.39 SQM

### **HOSPITAL**

**Client :** Ministry of Health, Turkmenistan

**Description:** Proposed Construction of Rehabilitation

Centre Turkmenistan

**Serviced Rendered:** Architectural, Structural Supervision, MEP services and Supervision