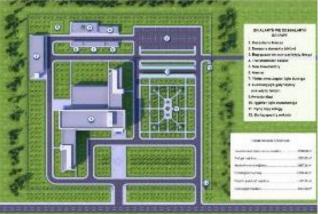

### **HOSPITAL**

**Client**: Ministry of Health, Turkmenistan

Description: Proposed Construction of 180 Beds Isola-

tion Hospital at Dashoguz Turkmenistan **Serviced Rendered:** Architectural, Structural Supervision, MEP services and Supervision

**BUA:** 19, 295.63 SQM