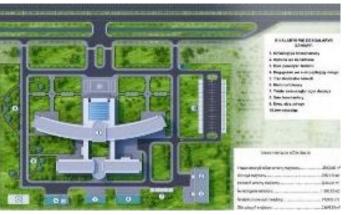

### **HOSPITAL**

Client: Ministry of Health, Turkmenistan

Description: Proposed Construction of 150 Beds Oncol-

ogy Hospital at Dashoguz Turkmenistan

Serviced Rendered: Architectural, Structural Supervi-

sion, MEP services and Supervision

**BUA:** 18, 665.63 SQM **Project Cost:** Confidential