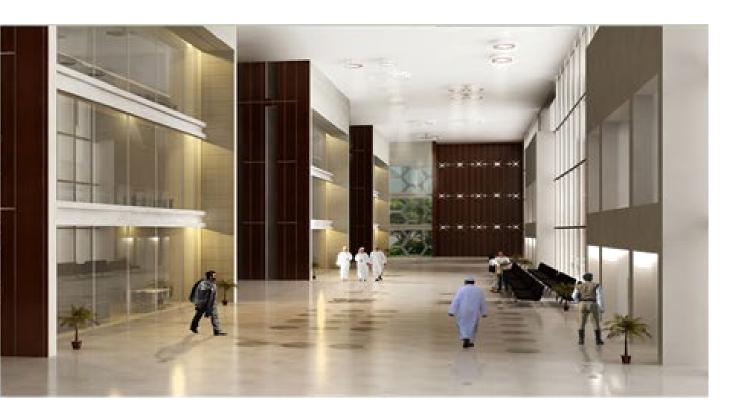

### **HOSPITAL**

"The main aim was from the beginning to design a neat and easily readable building within a clear and well organized external environment."

The most impressive element of the hospital with very friendly and welcoming characteristics. It combines several functions; from the Main Entrance and the reception and information desks, to lounges, playing areas, support facilities for visitors and patients.

With its double height glass vaulted roof, it is a bioclimatic Arcade with the functions of a central street and which acts as the public face of the Hospital. It is an Arcade that turns sustainability into a language of materials, textures and colors.