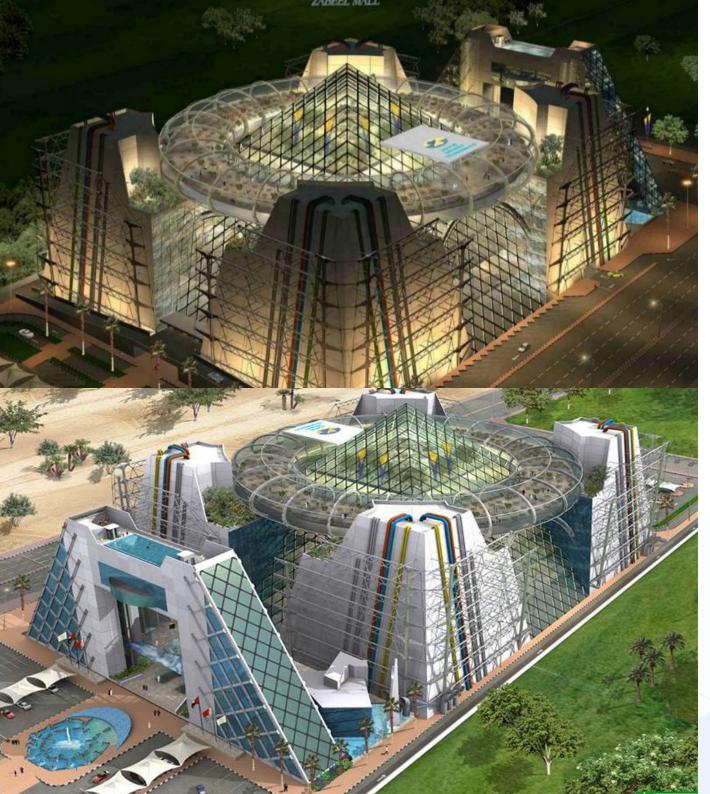

### **MALL**

Project include 3 underground parking floors, 7 floors mall and 7 floors five star hotel with 160 Standard rooms, 16 junior suites and 4 executive suites, in Dubai's business center

**Client**: M/S Sum Developers

**Description:** Proposed Zabeel Mall & Hotel 3B+G+7

Floors/ Dubai-UAE

Serviced Rendered: Architectural Planning and Design,

**BUA:** 1,450,000 SQFT **Project Cost:** Confidential